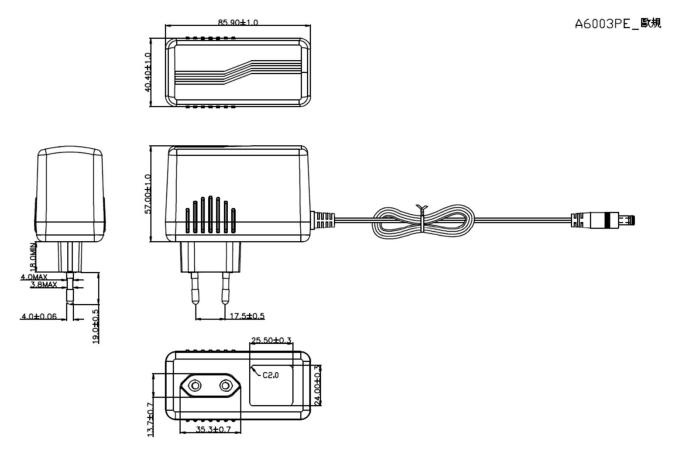

## A6003PX

60W Wall-mount Adapter

Output Wattage: 60W

Output Voltage: 12/20/24/54 V Energy Efficiency DOE Level VI Dimension: 85.9x40.4x57

Application: Set-top Box, Router

POS, Gateway, Network

| Model Name            | A6003PX                |
|-----------------------|------------------------|
| AC Input Voltage (V)  | 90-264VAC              |
| Input Frequency       | 47-63 Hz               |
| Output Voltage (V)    | 12V / 20V / 24V / 54 V |
| Output Current (A)    | 5A / 3A / 2.52A / 1.2A |
| Output Power (W)      | 60W                    |
| Protection            | OVP/ OCP/ SCP          |
| Efficiency            | 88.00%                 |
| Operating Temperature | 0°C ~ 45°C             |
| Dimension LxWxH (mm)  | 85.9x40.4x57           |
| Product Type          | Wall-mount             |
| AC Plug (Fixed)       | US / EU                |