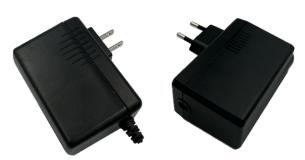

## A6003PX

60W Wall-mount Adapter

Output Wattage: 60W

Output Voltage: 12/20/24/54 V Energy Efficiency DOE Level VI Dimension: 85.9x40.4x57

Application: Set-top Box, Router

POS, Gateway, Network

| Model Name            | A6003PX                |
|-----------------------|------------------------|
| AC Input Voltage (V)  | 90-264VAC              |
| Input Frequency       | 47-63 Hz               |
| Output Voltage (V)    | 12V / 20V / 24V / 54 V |
| Output Current (A)    | 5A / 3A / 2.52A / 1.2A |
| Output Power (W)      | 60W                    |
| Protection            | OVP/ OCP/ SCP          |
| Efficiency            | 88.00%                 |
| Operating Temperature | 0°C ~ 45°C             |
| Dimension LxWxH (mm)  | 85.9x40.4x57           |
| Product Type          | Wall-mount             |
| AC Plug (Fixed)       | US / EU                |